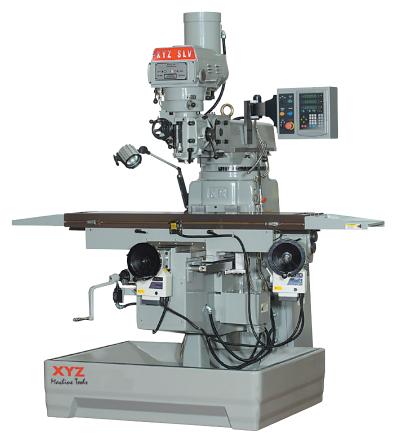

All XYZ manual machines are built of solid ribbed cast iron to provide unrivalled rigidity and stability and all are fitted with European bearings and electrical components to full CE approval.

Guards removed for clarity

| Specification        | XYZ SLV         |
|----------------------|-----------------|
| Spindle              | 3.75kW (5hp)    |
| Spindle Speeds       | 70 - 3,600 rpm  |
| Table Size           | 1,473 × 305mm   |
| T Slot Size          | l 6mm           |
| T Slots              | 3 off           |
| X Axis Table Travel  | 1,000mm         |
| Y Axis Table Travel  | 410mm           |
| Knee Vertical Travel | 413mm - Powered |
| Ram Travel           | 450mm           |
| Spindle Taper        | ISO40           |