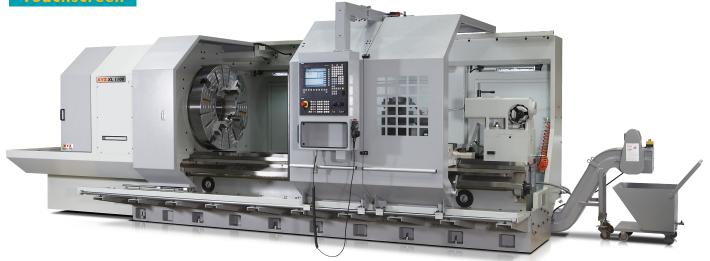

Swing Over Bed: 1,500mm Spindle: 70kW (94hp) 660 rpm

Spindle Bore: 165mm

Distance Between Centres: 1,000 - 10,000mm

Machine Weight: 10,000kg

SIEMENS

Heavy duty machines built to handle the toughest of work. The solid ribbed cast construction with wide vee and flat bed ways offer excellent stability and rigidity.

The powerful spindles sit in a headstock built using the highest quality gears and bearings. In combination, these features create one of the most capable and reliable ranges of large capacity Lathes available in the UK.

### **Swarf Management**

All XYZ Oil Country and XL Lathes come as standard with swarf conveyor and bin.