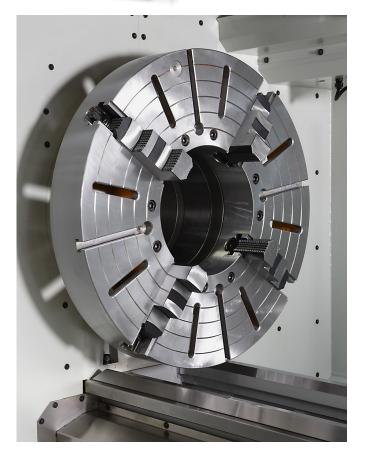

## Headstock

The Headstock is built using induction hardened and precision ground gears. Precision taper roller bearings and support journal bearings ensure spindle rigidity and concentricity. High pressure oil lubrication is provided to all gears and bearings via a pump and oil cooler ensuring thermal stability, quiet running and long life.