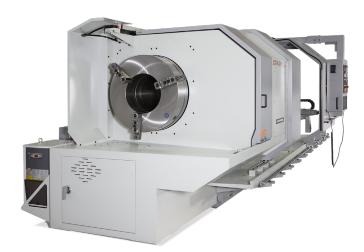

# Cast Bed & Base

This heavy machine comes with a massive one piece 692mm wide bed with induction hardened and ground slides.