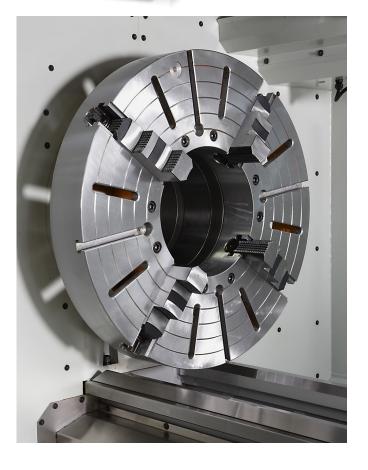

# Headstock

The Headstock is built using induction hardened and precision ground gears. Precision taper roller bearings and support journal bearings ensure spindle rigidity and concentricity. High pressure oil lubrication is provided to all gears and bearings via a pump and oil cooler ensuring thermal stability, quiet running and long life.