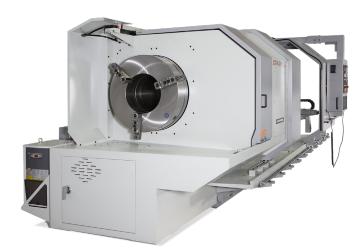

The XYZ Oil Country and XL Lathe range feature a one-piece bed and base casting.

Part of the XYZ Catalogue 2024/25 which includes:
ProtoTRAK® Lathes.
Turning Centres.
XL Extra Large Lathes.
Oil Country Lathes.
Manual Mills & Lathes.
Grinders.
Tooling & Accessories.

# **Cast Bed & Base**

This heavy machine comes with a massive one piece 692mm wide bed with induction hardened and ground slides.