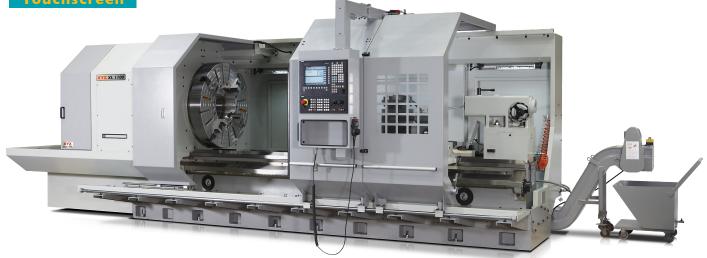

Swing Over Bed: 1,200mm Spindle: 70kW (94hp) 660 rpm

Spindle Bore: 165mm

Distance Between Centres: 1,000 - 10,000mm

Machine Weight: 9,600kg

Heavy duty machines built to handle the toughest of work. The solid ribbed cast construction with wide vee and flat bed ways offer excellent stability and rigidity.

The powerful spindles sit in a headstock built using the highest quality gears and bearings. In combination, these features create one of the most capable and reliable ranges of large capacity Lathes available in the UK.

## **Swarf Management**

All XYZ Oil Country and XL Lathes come as standard with swarf conveyor and bin.

# **Cast Bed & Base**

This heavy machine comes with a massive one piece 692mm wide bed with induction hardened and ground slides.

# **Tailstock**

The massive tailstock with two clamp points prevents movement when machining components between centres.

| Specification                             | XYZ XL 1200                           |
|-------------------------------------------|---------------------------------------|
| Swing Over Bed                            | I,200mm                               |
| Swing Over Cross Slide                    | 820mm                                 |
| Cross Slide Travel                        | 750mm                                 |
| Distance Between Centres                  | 1,000 - 10,000mm                      |
| Spindle Bore                              | 165mm                                 |
| Spindle Nose                              | A2-11                                 |
| Spindle Taper                             | МТ7                                   |
| Spindle                                   | 70kW (94hp)                           |
| Spindle Speeds                            | 20 - 660 rpm                          |
| Tailstock Travel                          | 330mm                                 |
| Tailstock Taper                           | MT6                                   |
| Tailstock Diameter                        | 140mm                                 |
| Bed Width                                 | 692mm                                 |
| Chuck Only Weight Capacity                | 1,500kg                               |
| Chuck & Tailstock Weight Capacity         | 4,000kg                               |
| Chuck, Steady & Tailstock Weight Capacity | 6,000kg                               |
| Footprint                                 | 4,180 × 2,500 × 2,300mm               |
| Machine Weight                            | 9,600kg (add 1,400kg per extra metre) |