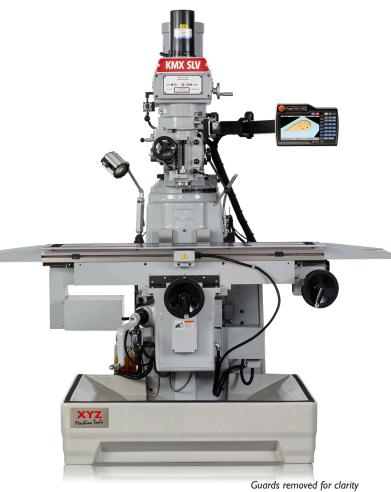

Spindle: 3.75 kW (5hp) Variable Speed Head

Table Size: 1,473 x 305mm Travels: 1,000 x 396mm

The KMX SLV is the biggest Turret Mill in our range.

With a 1,000mm travel in X, the XYZ KMX SLV is a machine with probably the largest work envelope of any Turret Mill and is ideal for subcontractors who don't know the type or size of the next job coming in.

| Guards removed for clarity |                                       |
|----------------------------|---------------------------------------|
| Specification              | XYZ KMX SLV                           |
| Spindle                    | 3.75kW (5hp)                          |
| Spindle Speeds             | 70 - 3,600 rpm                        |
| Speed Ranges               | 2 ranges (70 - 460 & 500 - 3,600 rpm) |
| Table Size                 | I,473 × 305mm                         |
| T Slot Size                | 16mm                                  |
| T Slots                    | 3 off                                 |
| X Axis Table Travel        | 1,000mm                               |
| Y Axis Table Travel        | 396mm                                 |
| Knee Vertical Travel       | 394mm - Powered                       |
| Slideway Type              | Hardened & Ground Boxway              |
| Ram Travel                 | 450mm                                 |
| Spindle Taper              | ISO40                                 |
| Quill Power Feeds          | .038 .076 .15mm                       |
| Quill Travel               | 127mm                                 |
| Quill Diameter             | 105mm                                 |
| Max Table Load             | 580kg                                 |
| Swivel on Turret           | 360°                                  |
| Head Tilt Front to Back    | +45°/ -45°                            |
| Head Tilt Left to Right    | +90° / -90°                           |
| MaxThroat Depth            | 700mm                                 |
| Machine Weight             | 1,850kg                               |