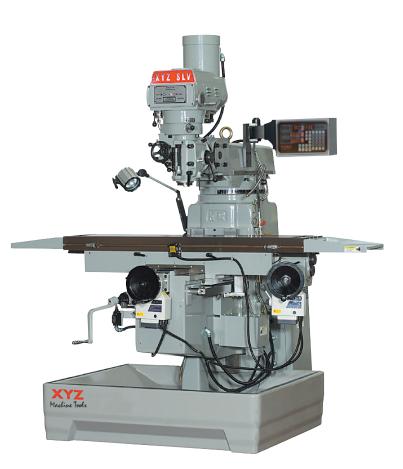

Guards removed for clarity

|                               | XYZ SLV        |
|-------------------------------|----------------|
| Newall digital readout        | DRO            |
| Spindle drive motor           | 3.75 kW (5 HP) |
| Vari speed range - low/high   | 70-3,600 rpm   |
| Table size                    | I,473 × 305 mm |
| T slots                       | 15.9 mm 3 off  |
| Longitudinal travel - X axis  | 1,000 mm       |
| Cross travel - Y axis         | 410 mm         |
| Knee vertical travel - Z axis | 413 mm         |
| Ram travel                    | 450 mm         |
| Spindle taper                 | 40 ISO         |