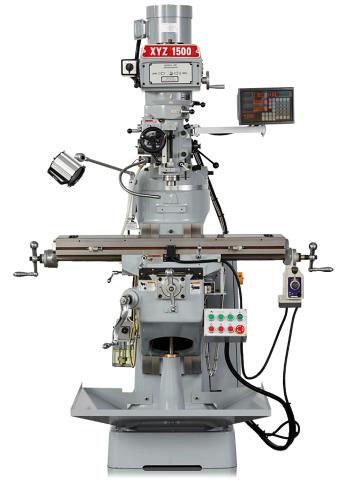

In the last 30 years XYZ have installed over 10,000 manual Turret Mills and Lathes in the UK, which have become synonymous with quality, reliability and value for money.

All XYZ manual machines are built of solid ribbed cast iron to provide unrivalled rigidity and stability and all are fitted with European bearings and electrical components to full CE approval.

Guards removed for clarity

|                               | XYZ 1500             |
|-------------------------------|----------------------|
| Newall digital readout        | DRO                  |
| Spindle drive motor           | 2.25 kW (3 HP)       |
| Vari speed range - low/high   | 60 - 4,200 rpm       |
| Table size                    | 1,069 × 228 mm       |
| T slots                       | 15.9 mm 3 off        |
| Longitudinal travel - X axis  | 660 mm               |
| Cross travel - Y axis         | 285 mm               |
| Knee vertical travel - Z axis | 406 mm               |
| Ram travel                    | 305 mm               |
| Spindle taper                 | R8 / 30 ISO optional |