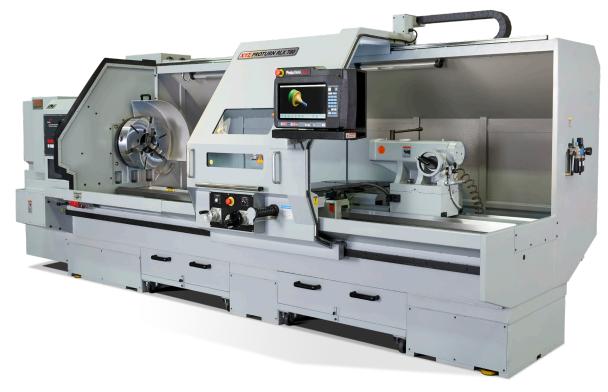

## XYZ PROTURN RLX 780

Available as 1.5 and 3 Metre Gap Bed Lathe

Swing Over Bed: 780mm

**Distance Between Centres: 3,000mm** 

Spindle Bore: 160mm Spindle: 1,300 rpm

| Specification             | XYZ RLX 780<br>1.5 and 3 metre                                             |
|---------------------------|----------------------------------------------------------------------------|
| Swing Over Bed            | 780mm                                                                      |
| Swing in Gap              | I,090mm                                                                    |
| Gap in front of Faceplate | 157mm                                                                      |
| Swing over Cross Slide    | 535mm                                                                      |
| Cross Slide Travel        | 430mm                                                                      |
| Distance between Centres  | 1,500 / 3,000mm                                                            |
| Maximum Cutting Length    | I,400 / 2,900mm                                                            |
| Spindle Bore              | I 60mm                                                                     |
| Spindle Nose              | A2-11                                                                      |
| Spindle Taper             | MT6 in bush                                                                |
| Spindle                   | 32kW (43hp)                                                                |
| Spindle Speeds            | 20 - 1,300 rpm                                                             |
| Speed Ranges              | 2 Ranges (20 - 415 & 40 - 1,300 rpm)                                       |
| Tailstock Travel          | 200mm                                                                      |
| Tailstock Taper           | MT6                                                                        |
| Tailstock Diameter        | 105mm                                                                      |
| Bed Width                 | 500mm                                                                      |
| Machine Weight            | 6,400kg / 8,600kg                                                          |
| Footprint                 | $3,904 \times 2,170 \times 2,180$ mm/ $5,455 \times 2,170 \times 2,180$ mm |

## **Standard Equipment**

- 500mm 3 Jaw Chuck.
- **■** Constant Surface Speed.
- TRAKing®.
- 2 Range Headstock.
- Quick Change Toolpost with 6 Holders.
- Rapid Traverse with Joy Stick.
- Air Assist Tailstock.
- Interlocked Chuck Guard and Main Guard.
- Auto Lubrication.
- Flood Coolant.
- Worklight.
- Centres and Bushes.

## **Optional Equipment**

- Advanced Features.
- Verify Solid Model Graphics.
- **DXF** File Converter.
- Offline Programming.
- Drilling Attachment.
- Faceplates, Steadies and Chucks.
- 8 Station Auto Indexing Toolpost.
- Swarf Conveyor.
- Rear Mounted Chuck.