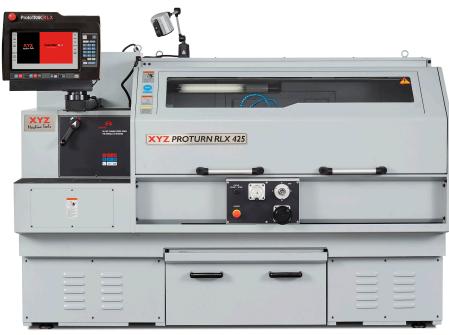

Available as a 1.25 and 2 Metre Gap Bed Lathe

**Swing Over Bed: 480mm** 

Distance Between Centres: 1,250 / 2,000mm

Spindle Bore 80mm Spindle: 2,500 rpm

XYZ PROTURN RLX 425 x 1.25 metre

| g. 1g                     | NOT BLV 105                                     |
|---------------------------|-------------------------------------------------|
| Specification             | XYZ RLX 425                                     |
|                           | 1.25 and 2 metre                                |
| Swing Over Bed            | 480mm                                           |
| Swing in Gap              | 700mm                                           |
| Gap in front of Faceplate | 170mm                                           |
| Swing over Cross Slide    | 257mm                                           |
| Cross Slide Travel        | 230mm                                           |
| Distance between Centres  | I,250 / 2,000mm                                 |
| Maximum Cutting Length    | I,080 / I,900mm                                 |
| Spindle Bore              | 80mm                                            |
| Spindle Nose              | D1-8 Camlock                                    |
| Spindle Taper             | MT5 in bush                                     |
| Spindle                   | 7.5kW (10 hp)                                   |
| Spindle Speeds            | 25 - 2,500 rpm                                  |
| Speed Ranges              | 3 Ranges (25 - 300, 50 - 850 & 140 - 2,500 rpm) |
| Tailstock Travel          | 160mm                                           |
| Tailstock Taper           | MT5                                             |
| Tailstock Diameter        | 75mm                                            |
| Bed Width                 | 370mm                                           |
| Machine Weight            | 2,700 / 3,700kg                                 |
| Footprint                 | 2,600 × 1,480 × 1,830mm/3,450 × 1,600 × 1,910mm |

## **Standard Equipment**

- 250mm 3 Jaw Chuck.
- **■** Constant Surface Speed.
- TRAKing®.
- 3 Range Headstock.
- Quick Change Toolpost with 6 Holders.
- Rapid Traverse with Joy Stick.
- Air Assist Tailstock.
- Interlocked Chuck Guard and Main Guard.
- Auto Lubrication.
- Flood Coolant.
- Worklight.
- **■** Centres and Bushes.

## **Optional Equipment**

- Advanced Features.
- Verify Solid Model Graphics.
- DXF File Converter.
- Offline Programming.
- Drilling Attachment.
- Adjustable Backstop.
- Faceplates, Steadies, Chucks and Collet Chucks.
- 4 or 8 Station Auto Indexing Toolpost.
- Swarf Conveyor.